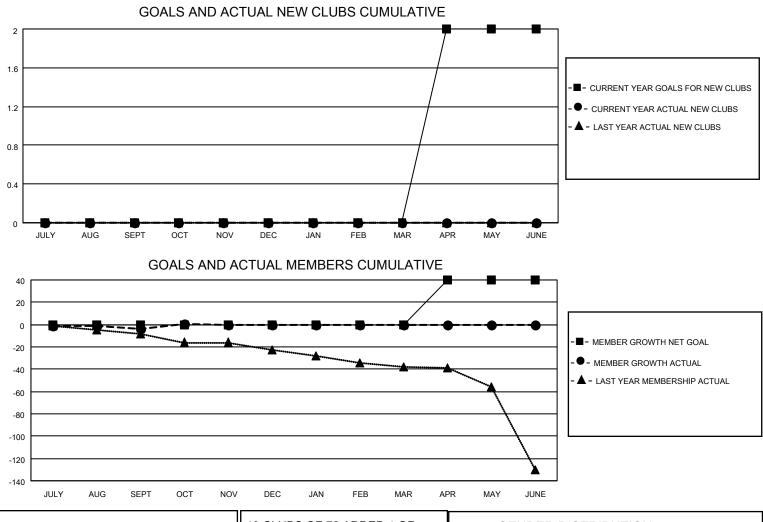

## LOCATION NETHERLANDS

District 110BN

Results as of: 10/31/2022

| Clubs                 |               |           |               | Members               |                          |                         |                                                    |
|-----------------------|---------------|-----------|---------------|-----------------------|--------------------------|-------------------------|----------------------------------------------------|
| RESULTS FOR 2022-2023 |               |           |               | RESULTS FOR 2022-2023 |                          |                         |                                                    |
| QUARTER               | NEW CLUB GOAL | NEW CLUBS | DROPPED CLUBS | QUARTER               | /IBER GROWTH NET<br>GOAL | MEMBER GROWTH<br>ACTUAL | DROPPED<br>MEMBERS ACTUAL<br>(including transfers) |
| JULY/AUG/SEPT         | 0             | 0         | 1             | JULY/AUG/SEPT         | 0                        | 15                      | 19                                                 |
| OCT/NOV/DEC           | 0             | 0         | 0             | OCT/NOV/DEC           | 0                        | 13                      | 8                                                  |
| JAN/FEB/MAR           | 0             | 0         | 0             | JAN/FEB/MAR           | 0                        | 0                       | 0                                                  |
| APR/MAY/JUNE          | 2             | 0         | 0             | APR/MAY/JUNE          | 40                       | 0                       | 0                                                  |